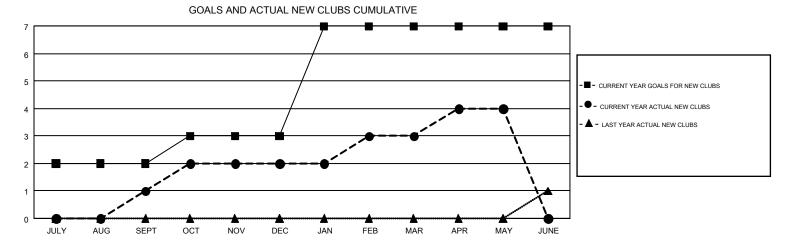

## GMT MONTHLY MEMBERSHIP PROGRESS REPORT

Results as of: 5/31/2017

Multiple District 32

**LOCATION: SOUTH CAROLINA** 

GMT: HARVEY WHITLEY

| GMT: HARVE    | Y WHITLEY     |             |               |                               |                                                                |                                                              | GMT CA 1                                           |  |
|---------------|---------------|-------------|---------------|-------------------------------|----------------------------------------------------------------|--------------------------------------------------------------|----------------------------------------------------|--|
|               | Club          | os          |               | Members RESULTS FOR 2016-2017 |                                                                |                                                              |                                                    |  |
|               | RESULTS FOI   | R 2016-2017 |               |                               |                                                                |                                                              |                                                    |  |
| QUARTER       | NEW CLUB GOAL | NEW CLUBS   | DROPPED CLUBS | QUARTER                       | NEW MEMBER GROWTH<br>NET GOAL (not reinstated<br>or transfers) | NEW MEMBER<br>GROWTH ACTUAL (not<br>reinstated or transfers) | DROPPED<br>MEMBERS ACTUAL<br>(including transfers) |  |
| JULY/AUG/SEPT | 2             | 1           | 1             | JULY/AUG/SEPT                 | 55                                                             | 90                                                           | 133                                                |  |
| OCT/NOV/DEC   | 1             | 1           | 0             | OCT/NOV/DEC                   | 35                                                             | 110                                                          | 90                                                 |  |
| JAN/FEB/MAR   | 4             | 1           | 1             | JAN/FEB/MAR                   | 100                                                            | 133                                                          | 154                                                |  |
| APR/MAY/JUNE  | 0             | 1           | 0             | APR/MAY/JUNE                  | 11                                                             | 78                                                           | 74                                                 |  |