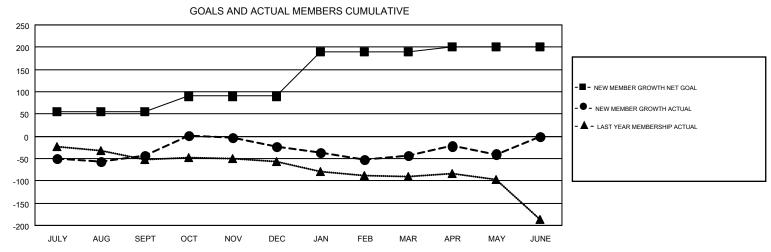

## GMT MONTHLY MEMBERSHIP PROGRESS REPORT

Results as of: 5/31/2017

Multiple District 32

**LOCATION: SOUTH CAROLINA** 

GMT: HARVEY WHITLEY

| GMT: HARVE    | Y WHITLEY     |             |               |                               |                                                                |                                                              | GMT CA 1                                           |  |
|---------------|---------------|-------------|---------------|-------------------------------|----------------------------------------------------------------|--------------------------------------------------------------|----------------------------------------------------|--|
|               | Club          | os          |               | Members RESULTS FOR 2016-2017 |                                                                |                                                              |                                                    |  |
|               | RESULTS FOI   | R 2016-2017 |               |                               |                                                                |                                                              |                                                    |  |
| QUARTER       | NEW CLUB GOAL | NEW CLUBS   | DROPPED CLUBS | QUARTER                       | NEW MEMBER GROWTH<br>NET GOAL (not reinstated<br>or transfers) | NEW MEMBER<br>GROWTH ACTUAL (not<br>reinstated or transfers) | DROPPED<br>MEMBERS ACTUAL<br>(including transfers) |  |
| JULY/AUG/SEPT | 2             | 1           | 1             | JULY/AUG/SEPT                 | 55                                                             | 90                                                           | 133                                                |  |
| OCT/NOV/DEC   | 1             | 1           | 0             | OCT/NOV/DEC                   | 35                                                             | 110                                                          | 90                                                 |  |
| JAN/FEB/MAR   | 4             | 1           | 1             | JAN/FEB/MAR                   | 100                                                            | 133                                                          | 154                                                |  |
| APR/MAY/JUNE  | 0             | 1           | 0             | APR/MAY/JUNE                  | 11                                                             | 78                                                           | 74                                                 |  |